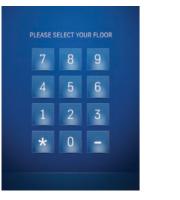

#### Button call style

Provide your passengers with a simple, user-friendly kiosk experience. Choose from three standard button call styles: 10-key standard, scrolling list or customized arrangement.

**10-key standard** Select from a standard keypad arrangement.

Scrolling list Select a scrolling call list.

**Customized arrangement** Choose between numbers or words to label buttons. Select button width and visibility. You can also insert a company logo for brand identity.

Sample screens show design options.