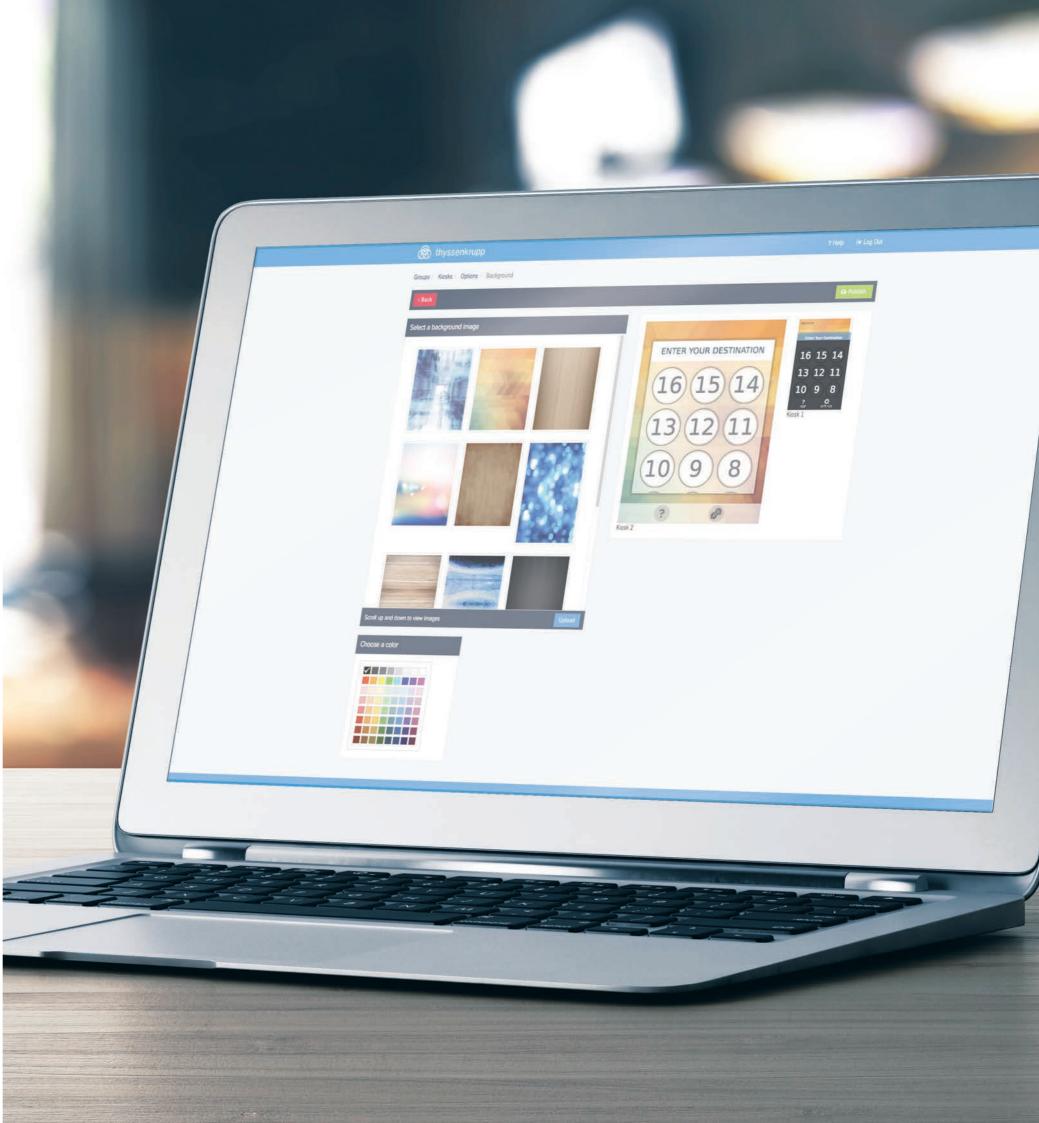

thyssenkrupp

Groups Kussks Options Background

Select a background image

Scroll up and down to view images

#### Background

- · Choose from a wide variety of
- pre-loaded backgrounds or solid colors
- Upload your own background image