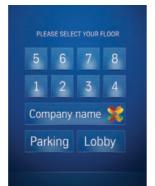

#### Button call style

Provide your passengers with a simple, user-friendly kiosk experience. Choose from three standard button call styles: 10-key standard, scrolling list or customized arrangement.

**10-key standard** Select from a standard keypad arrangement.

Scrolling list Select a scrolling call list.

**Customized arrangement** Choose between numbers or words to label buttons. Select button width and visibility. You can also insert a company logo for brand identity.

Sample screens show design options.