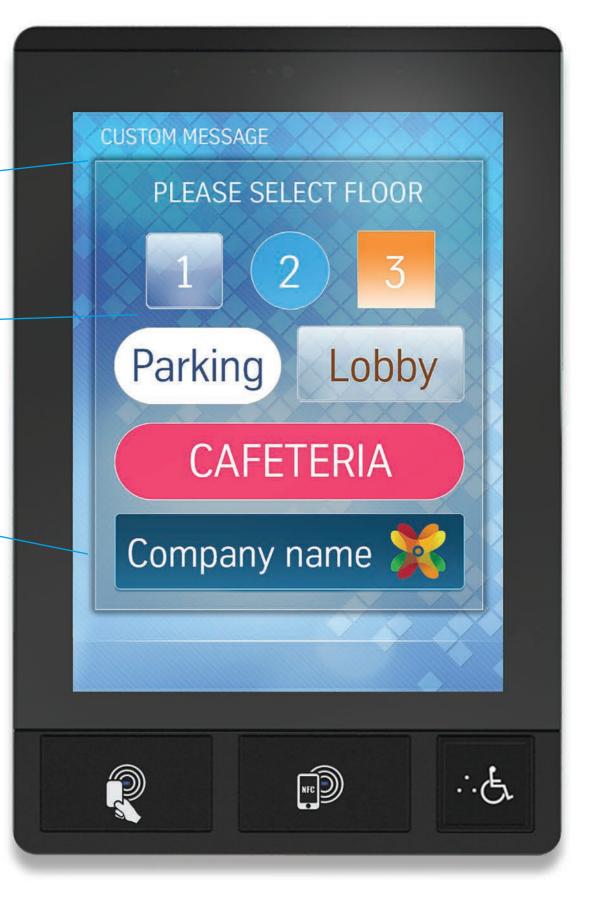

#### Layout area

Select a theme layout (with or without message area) that includes a space for a company logo, as well as a changeable message that varies in text color, size, language and alignment.

#### Button design and style

Select a button shape: round, square or rounded-edge square. Choose from various types of button outlines or styles.

#### Button size and labels

Select your button size: small, medium or large. You can add a logo to the large button for higher-visibility tenants. Customize the button label on the medium and large button designs to represent amenities or designation for a specific floor.

#### Button call style

Provide your passengers with a simple, user-friendly kiosk experience. Choose from three standard button call styles: 10-key standard, scrolling list or customized arrangement.

**10-key standard** Select from a standard keypad arrangement.

Scrolling list Select a scrolling call list.

**Customized arrangement** Choose between numbers or words to label buttons. Select button width and visibility. You can also insert a company logo for brand identity.

#### Dock configuration

Select and arrange your icons that appear in the dock area based on the options available on your elevator system. • Help

- Language
- VIP
- Service
- "Code blue" or other icons